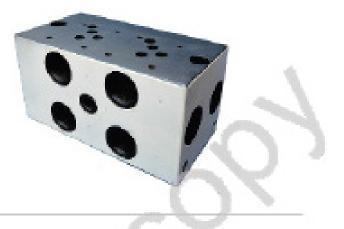

#### Description

These bar manifolds are designed to connect the valves in parallel with interface conforming to ISO 4401-05-04.(CETOP-05)

They have common P & T port sized for minimum pressure drop

These are available with maximum 10 stations.