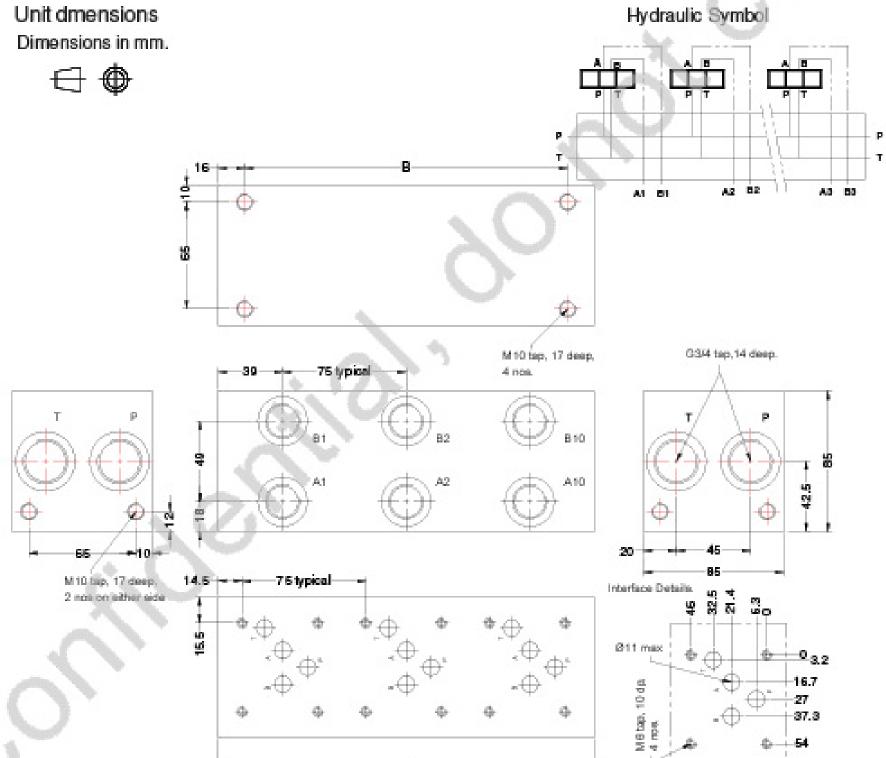

#### Description

These bar manifolds are designed to connect the valves in parallel with interface conforming to ISO 4401-05-04.(CETOP-05)

They have common P & T port sized for minimum pressure drop

These are available with maximum 10 stations.

| No of<br>stations | 1          | 2          | з         | 4        | 5         | 6         | т        | 8         | 9        | 10         |
|-------------------|------------|------------|-----------|----------|-----------|-----------|----------|-----------|----------|------------|
| Model             | 1P 01328/1 | 10 01328/2 | P 01328/3 | P01328,4 | P 01328,5 | P 01328,6 | P01328/7 | P 01328/8 | P01328,9 | P 01328/10 |
| A                 | 75         | 150        | 225       | 300      | 375       | 450       | 525      | 600       | 675      | 750        |
| в                 | 43         | 118        | 193       | 268      | 343       | 418       | 493      | 568       | 643      | 718        |